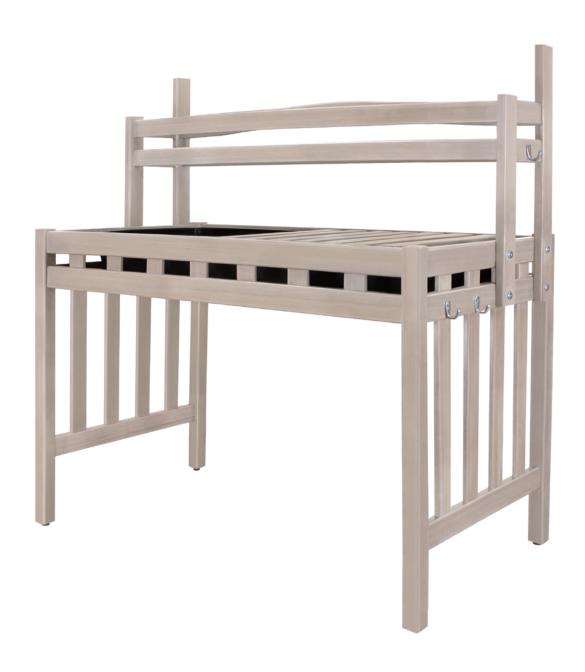

## vivaio

Potting Bench Wheelchair Height

Experience the joy of gardening, standing or seated, inside or outdoors, with the Vivaio Potting Bench. There is also a wheelchair height option. Large on space and storage, the bench features shelving, aluminum hooks for tools and a secured gardening tray, but, like its work station, can be removed, if needed.

## Features

Waterproof Outdoor UV Protected Frame Special additive protects frame against the elements and damaging ultraviolet rays.

Wheelchair Clearance Lowered height and removal of the bottom shelf allow wheelchair bound easy access.

Gardening Tray

A secure gardening
tray, available in black
only, can be removed
if needed.

**Sliding Shelf**A sliding shelf at the top of the gardening tray allows the user to keep supplies close.

Top Shelf
A top shelf with a railing will safely hold small pots and other lightweight planting supplies.

Hanging Hooks
Three aluminum hooks
on the right side of the
table for gardening
tools.

**Optional Casters**Optional swivel casters may be added to the left side of the table only.

Optional Floor Mounting
A set of 4 L-shaped
brackets and 8 screws
to secure the brackets
to the product are
provided. Screws to
attach brackets to the
floor are not included.