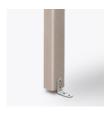

Hanging Hooks
Three aluminum hooks
on the right side of the
table for gardening
tools.

**Optional Casters**Optional swivel casters may be added to the left side of the table only.

Optional Floor Mounting
A set of 4 L-shaped
brackets and 8 screws
to secure the brackets
to the product are
provided. Screws to
attach brackets to the
floor are not included.