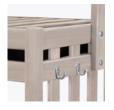

Hanging Hooks
Three aluminum hooks
on the right side of the
table for gardening
tools.

**Optional Casters**Optional swivel casters may be added to the left side of the table only.

Optional Floor Mounting
A set of 4 L-shaped
brackets and 8 screws
to secure the brackets
to the product are
provided. Screws to
attach brackets to the
floor are not included.