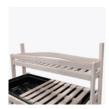

## vivaio

Potting Bench Wheelchair Height

Experience the joy of gardening, standing or seated, inside or outdoors, with the Vivaio Potting Bench. There is also a wheelchair height option. Large on space and storage, the bench features shelving, aluminum hooks for tools and a secured gardening tray, but, like its work station, can be removed, if needed.

## Features

Waterproof Outdoor UV Protected Frame Special additive protects frame against the elements and damaging ultraviolet rays.

Wheelchair Clearance Lowered height and removal of the bottom shelf allow wheelchair bound easy access.