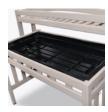

## vivaio

Potting Bench Wheelchair Height

Experience the joy of gardening, standing or seated, inside or outdoors, with the Vivaio Potting Bench. There is also a wheelchair height option. Large on space and storage, the bench features shelving, aluminum hooks for tools and a secured gardening tray, but, like its work station, can be removed, if needed.

Gardening Tray

A secure gardening
tray, available in black
only, can be removed
if needed.

**Sliding Shelf**A sliding shelf at the top of the gardening tray allows the user to keep supplies close.

Top Shelf
A top shelf with a railing will safely hold small pots and other lightweight planting supplies.