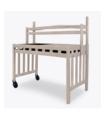

## vivaio

Potting Bench Wheelchair Height

Experience the joy of gardening, standing or seated, inside or outdoors, with the Vivaio Potting Bench. There is also a wheelchair height option. Large on space and storage, the bench features shelving, aluminum hooks for tools and a secured gardening tray, but, like its work station, can be removed, if needed.

## Features

Waterproof Outdoor UV Protected Frame Special additive protects frame against the elements and damaging ultraviolet rays.

Wheelchair Clearance Lowered height and removal of the bottom shelf allow wheelchair bound easy access.

Gardening Tray

A secure gardening
tray, available in black
only, can be removed
if needed.

**Sliding Shelf**A sliding shelf at the top of the gardening tray allows the user to keep supplies close.

Top Shelf
A top shelf with a railing will safely hold small pots and other lightweight planting supplies.

Hanging Hooks
Three aluminum hooks
on the right side of the
table for gardening
tools.

**Optional Casters**Optional swivel casters may be added to the left side of the table only.

Optional Floor Mounting
A set of 4 L-shaped
brackets and 8 screws
to secure the brackets
to the product are
provided. Screws to
attach brackets to the
floor are not included.