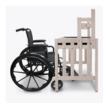

## vivaio

Potting Bench Wheelchair Height

Experience the joy of gardening, standing or seated, inside or outdoors, with the Vivaio Potting Bench. There is also a wheelchair height option. Large on space and storage, the bench features shelving, aluminum hooks for tools and a secured gardening tray, but, like its work station, can be removed, if needed.

## Features

Waterproof Outdoor UV Protected Frame Special additive protects frame against the elements and damaging ultraviolet rays.

Wheelchair Clearance Lowered height and removal of the bottom shelf allow wheelchair bound easy access.