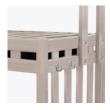

Gardening Tray

A secure gardening
tray, available in black
only, can be removed
if needed.

**Sliding Shelf**A sliding shelf at the top of the gardening tray allows the user to keep supplies close.

Top Shelf
A top shelf with a railing will safely hold small pots and other lightweight planting supplies.

Hanging Hooks
Three aluminum hooks
on the right side of the
table for gardening
tools.

**Optional Casters**Optional swivel casters may be added to the left side of the table only.

Optional Floor Mounting
A set of 4 L-shaped
brackets and 8 screws
to secure the brackets
to the product are
provided. Screws to
attach brackets to the
floor are not included.